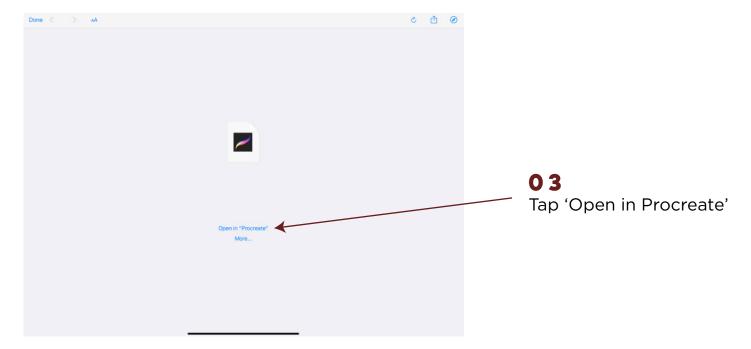

#### DOWNLOADING FROM YOUR EMAIL

Note: This is a Procreate 5 brushset, so you must be on at least Procreate 5 to use + install this set

- Open your email with the download link and tap it.
- O 2 All email services are slightly different, but you \*should\* be directed to a screen that looks something like this:

• Since this is just a .brushset, it should now be instantly installed in Procreate. You'll see a category named 'Watercolor Illustration' in your brush catalog that includes all of the brushes.