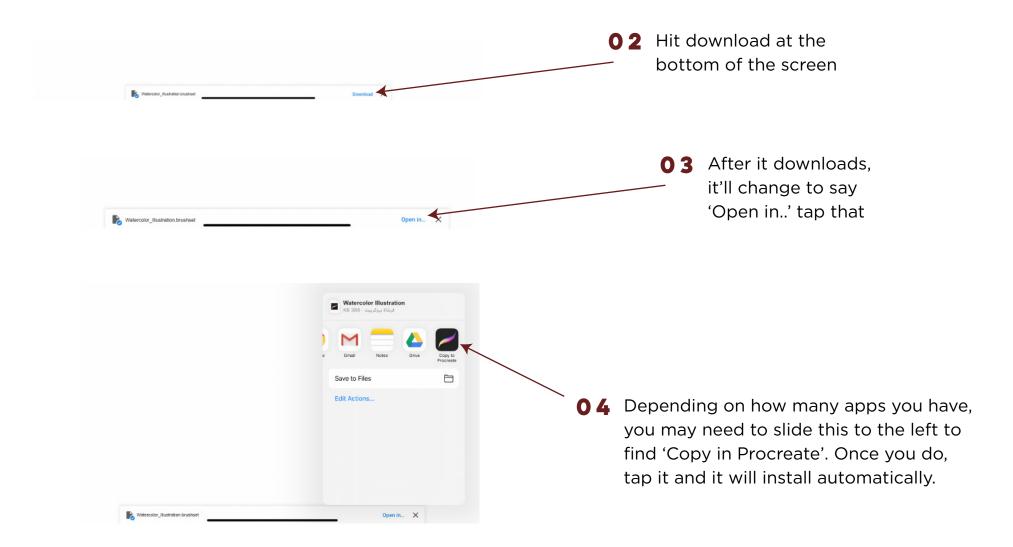

#### DOWNLOADING FROM YOUR EMAIL

Note: This is a Procreate 5 brushset, so you must be on at least Procreate 5 to use + install this set

- Open your email with the download link and tap it.
- O 2 All email services are slightly different, but you \*should\* be directed to a screen that looks something like this:

• Since this is just a .brushset, it should now be instantly installed in Procreate. You'll see a category named 'Watercolor Illustration' in your brush catalog that includes all of the brushes.